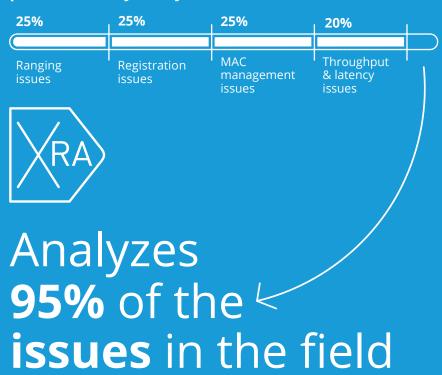

# Solve every DOCSIS® puzzle

XRA streamlines DOCSIS troubleshooting by capturing and analyzing downstream and upstream packets in real-time with a non-intrusive approach. It provides instant feedback on signal quality, speeding up resolution and time to market.

# Top-tier support

We have a heart

Continuous updates

95% Support renewal

In-depth understanding + the daily use of ByteBlower by our test engineers in-house = Exceptional support

**Analyse** 

**DOCSIS®** issue to solve

# Typical DOCSIS problems analyzed by XRA:

Cut the number of service tickets

Keep customers happy and loyal

1000 calls x €10 day €10.000 day Loss for delayed resolution by 30 days €300,000

1000 customers leaving
x €40 month
€40.000 month